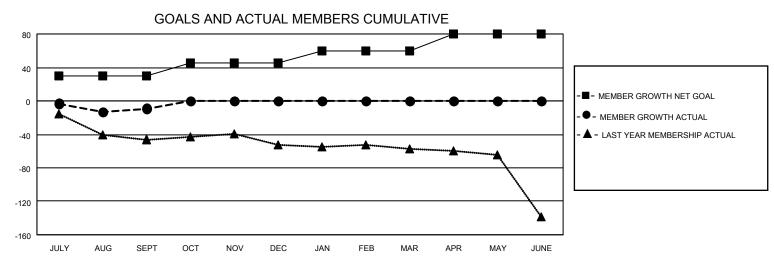

## District 33 K

| 200/111011    | 2.6.1.6.0     |             |               |                       |                       |                         |                                                    |  |  |
|---------------|---------------|-------------|---------------|-----------------------|-----------------------|-------------------------|----------------------------------------------------|--|--|
| Clubs         |               |             |               | Members               |                       |                         |                                                    |  |  |
|               | RESULTS FOR   | R 2021-2022 |               | RESULTS FOR 2021-2022 |                       |                         |                                                    |  |  |
| QUARTER       | NEW CLUB GOAL | NEW CLUBS   | DROPPED CLUBS | QUARTER MEMB          | ER GROWTH NET<br>GOAL | MEMBER GROWTH<br>ACTUAL | DROPPED<br>MEMBERS ACTUAL<br>(including transfers) |  |  |
| JULY/AUG/SEPT | 0             | 0           | 0             | JULY/AUG/SEPT         | 30                    | 21                      | 28                                                 |  |  |
| OCT/NOV/DEC   | 1             | 0           | 0             | OCT/NOV/DEC           | 15                    | 0                       | 0                                                  |  |  |
| JAN/FEB/MAR   | 0             | 0           | 0             | JAN/FEB/MAR           | 15                    | 0                       | 0                                                  |  |  |
| APR/MAY/JUNE  | 0             | 0           | 0             | APR/MAY/JUNE          | 20                    | 0                       | 0                                                  |  |  |